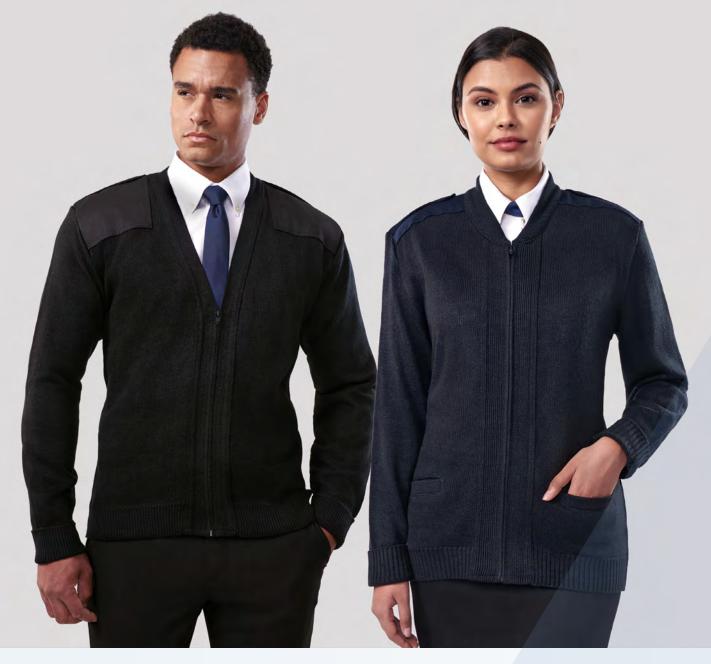

#### PUBLIC SAFETY

Performance is part of COBMEX\*'s fabric. Our sweaters work hard in all indoor, outdoor, and rigorous environments. Our Public Safety Collection is knit with technical yarns, tested for durability, and detailed with functional, performance-driven features. The COBMEX\* Public Safety Collection serves all levels of First Responders and Security Services; Public & Private; Federal, State, and Local agencies. This includes Border Security Agencies, Law Enforcement, Fire Services, Emergency Management, Correctional Services as well as numerous Private Security agencies worldwide. Be prepared for any challenge when you're equipped with COBMEX\*.

PUBLIC SAFETY KNITWEAR COLLECTION

Quarter Zip Mockneck "Military" with Button Epaulets, Shoulder and Elbow Patches

Available Sizes: XS-5XL

Navy

100% Durapil™ Acrylic

DURAPL

2025

V-Neck "Military" with VELCRO®
Brand Fastened Epaulets, Shoulder
and Elbow Patches
\*Available in Style 2026