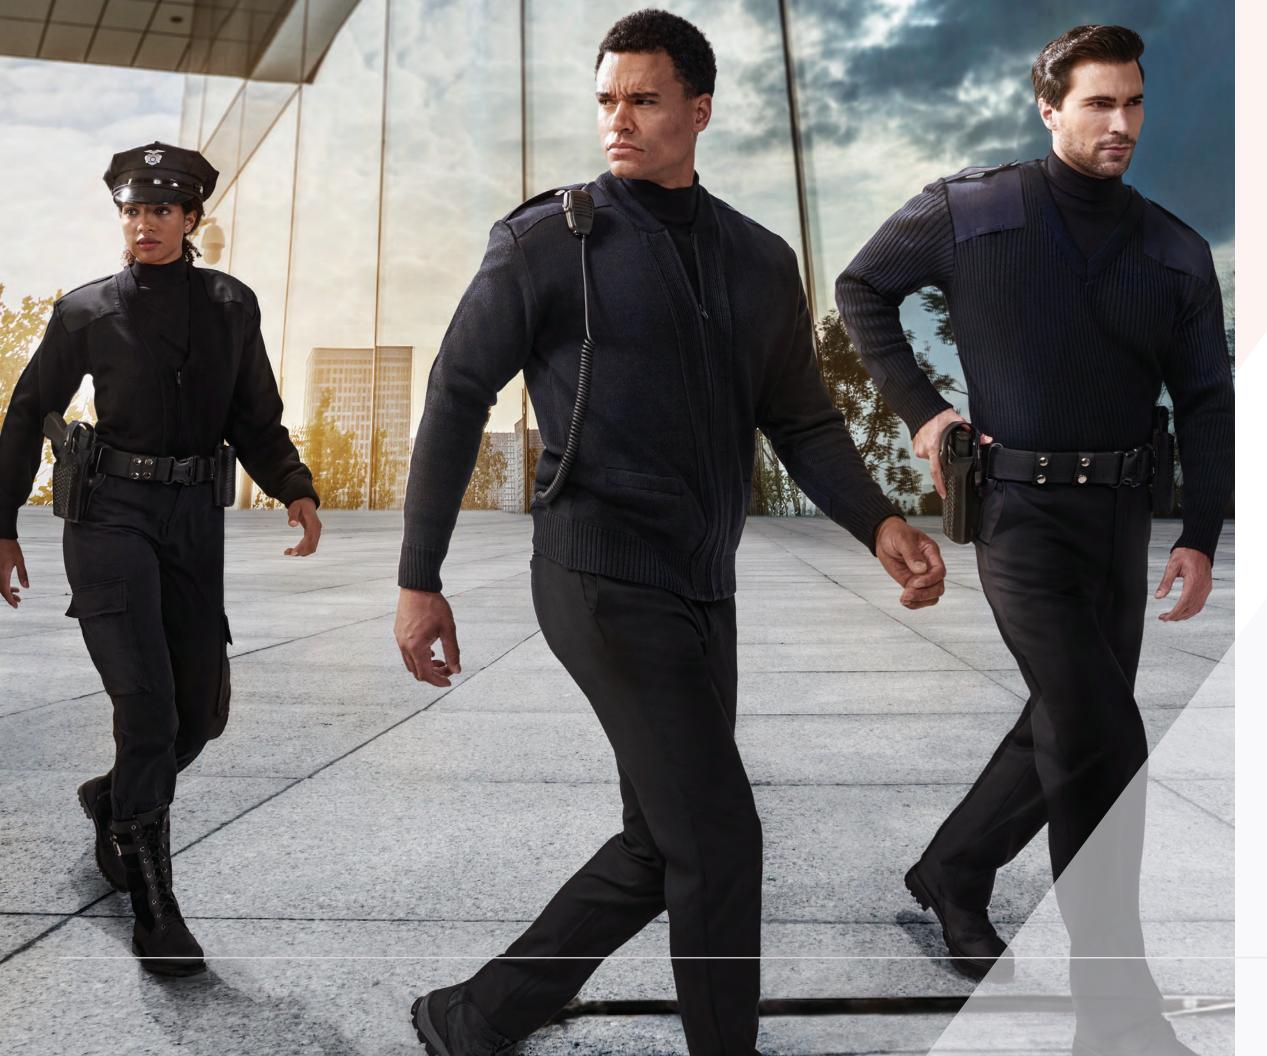

#### PUBLIC SAFETY

Performance is part of COBMEX\*'s fabric. Our sweaters work hard in all indoor, outdoor, and rigorous environments. Our Public Safety Collection is knit with technical yarns, tested for durability, and detailed with functional, performance-driven features. The COBMEX\* Public Safety Collection serves all levels of First Responders and Security Services; Public & Private; Federal, State, and Local agencies. This includes Border Security Agencies, Law Enforcement, Fire Services, Emergency Management, Correctional Services as well as numerous Private Security agencies worldwide. Be prepared for any challenge when you're equipped with COBMEX\*.

PUBLIC SAFETY KNITWEAR COLLECTION

Quarter Zip Mockneck "Military" with Button Epaulets, Shoulder and Elbow Patches

Available Sizes: XS-5XL

Navy

100% Durapil™ Acrylic

DURAPL

2025

V-Neck "Military" with VELCRO®
Brand Fastened Epaulets, Shoulder
and Elbow Patches
\*Available in Style 2026