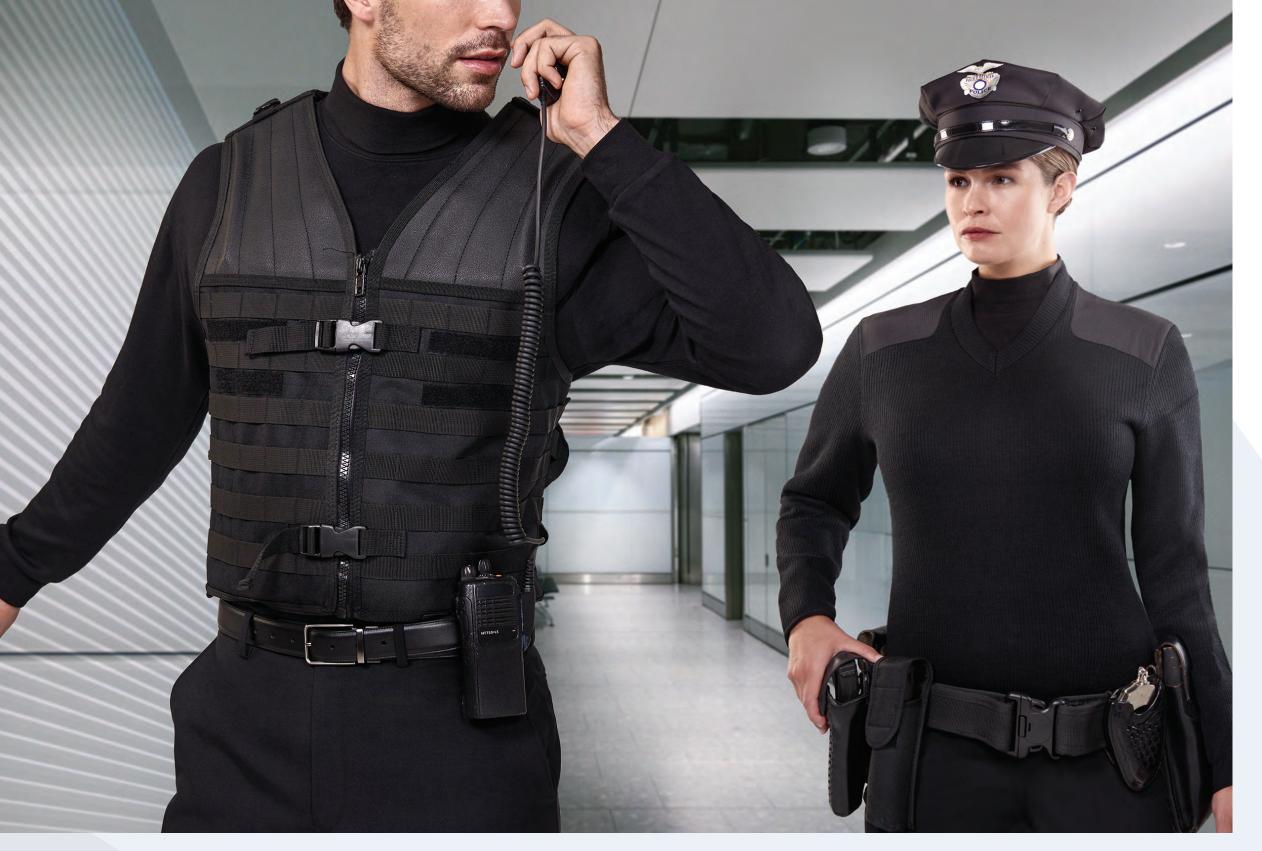

#### PUBLIC SAFETY

Performance is part of COBMEX\*'s fabric. Our sweaters work hard in all indoor, outdoor, and rigorous environments. Our Public Safety Collection is knit with technical yarns, tested for durability, and detailed with functional, performance-driven features. The COBMEX\* Public Safety Collection serves all levels of First Responders and Security Services; Public & Private; Federal, State, and Local agencies. This includes Border Security Agencies, Law Enforcement, Fire Services, Emergency Management, Correctional Services as well as numerous Private Security agencies worldwide. Be prepared for any challenge when you're equipped with COBMEX\*.

PUBLIC SAFETY KNITWEAR COLLECTION

Quarter Zip Mockneck "Military" with Button Epaulets, Shoulder and Elbow Patches

Available Sizes: XS-5XL

Navy

100% Durapil™ Acrylic

DURAPL

2025

V-Neck "Military" with VELCRO®
Brand Fastened Epaulets, Shoulder
and Elbow Patches
\*Available in Style 2026