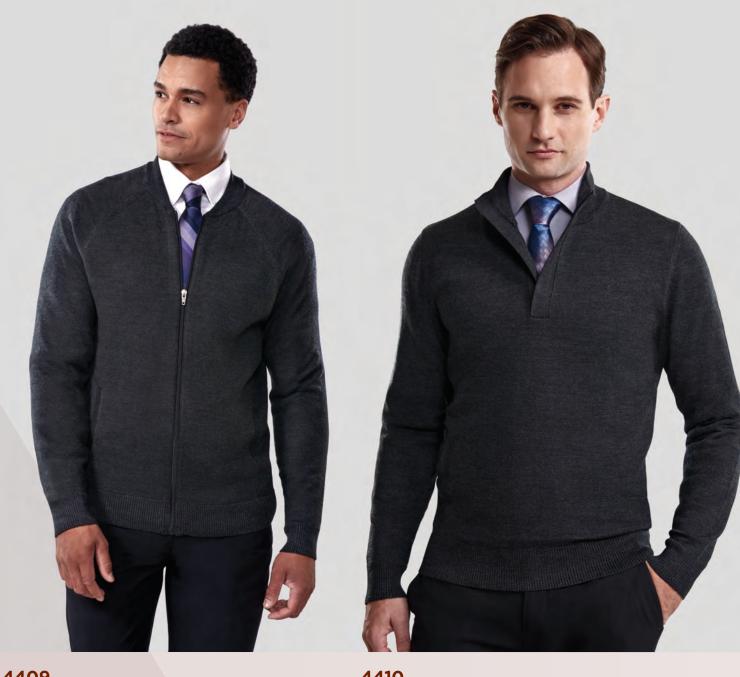

2109

Ladies "Cashmere"-Like V-Neck Long Sleeve Pullover

Available Sizes: XS-5XL

100% Durapil Ultra™ Acrylic

Men's Full Zip Bomber with Pockets

Available Sizes: XS-4XL

88% Acrylic, 12% Nylon

4410

Men's Quarter Zip Pullover

Available Sizes: XS-4XL

88% Acrylic, 12% Nylon

4309

Ladies Open Front Cardigan

Available Sizes: XS-4X

88% Acrylic, 12% Nylon

4310