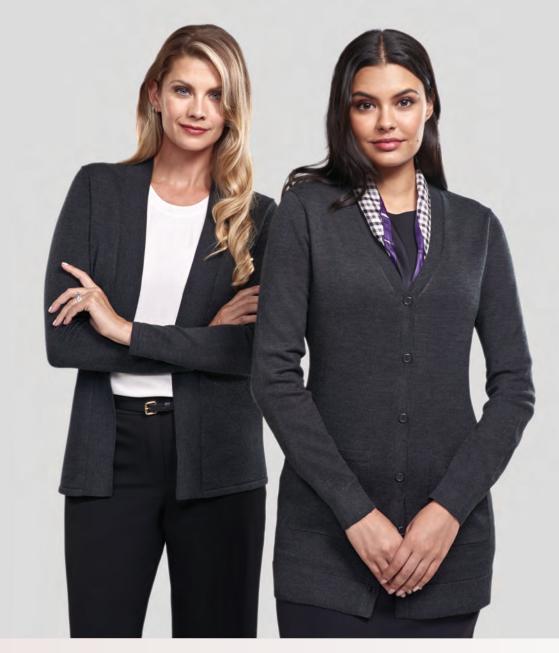

**REINFORCES BRAND IDENTITY** 

"Cashmere"-Like V-Neck Long Sleeve Pullover

Available Sizes: XS-5XL

Ladies "Cashmere"-Like

Jewel Neck Cardigan

Available Sizes: XS-5XL

100% Durapil Ultra™ Acrylic

Available Sizes: XS-5XL

Men's Quarter Zip Pullover

Available Sizes: XS-4XL

88% Acrylic, 12% Nylon

4309

Ladies Open Front Cardigan

Available Sizes: XS-4X

88% Acrylic, 12% Nylon

4310

Ladies Long Button Cardigan

Available Sizes: XS-4X

88% Acrylic, 12% Nylon

V-Neck Vest

Available Sizes: XS-5XL Youth Sizing Available in Navy

100% Durapil Ultra™ Acrylic

4209

Ladies V-Neck Zip Cardigan